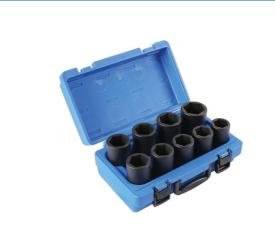

## **Deep Impact Socket Set 3/4"D 9pc**

Deep 3/4" square drive impact socket set, single-hex (6pt) profile. The nine piece set covers a range of larger sizes from 30mm to 46mm designed for commercial vehicle maintenance and servicing. The generous 90mm socket depth is particularly useful when access is limited. Supplied in a robust dual-latch carry case for portable, organised tool storage.

## **Additional Information**

- Socket sizes: 30, 32, 33, 34, 35, 36, 38, 41, 46mm
- 3/4"D x Single Hex (6pt) x 90mm deep.
- Manufactured from chrome molybdenum with black phosphate finish.
- Supplied in a storage carry case (195mm x 305mm).
- Also available; extra deep set Part No. 6410 & individual extra long sockets Part No. 6213 -6218. Sockets also available individually size range 19mm to 46mm Part No. 4642 - 4652.