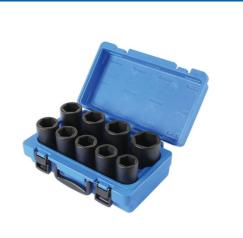

## **Deep Impact Socket Set 3/4"D 9pc**

Deep 3/4" square drive impact socket set, single-hex (6pt) profile. The nine piece set covers a range of larger sizes from 30mm to 46mm designed for commercial vehicle maintenance and servicing. The generous 90mm socket depth is particularly useful when access is limited. Supplied in a robust dual-latch carry case for portable, organised tool storage.

## **Additional Information**

- Socket sizes: 30, 32, 33, 34, 35, 36, 38, 41, 46mm
- 3/4"D x Single Hex (6pt) x 90mm deep.
- Manufactured from chrome molybdenum with black phosphate finish.
- Supplied in a storage carry case (195mm x 305mm).
- Also available; extra deep set Part No. 6410 & individual extra long sockets Part No. 6213 -6218. Sockets also available individually size range 19mm to 46mm Part No. 4642 - 4652.