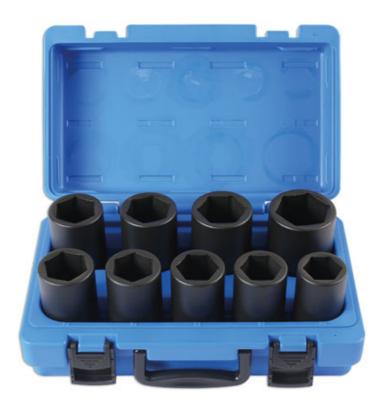

## **Deep Impact Socket Set 3/4"D 9pc**

Deep 3/4" square drive impact socket set, single-hex (6pt) profile. The nine piece set covers a range of larger sizes from 30mm to 46mm designed for commercial vehicle maintenance and servicing. The generous 90mm socket depth is particularly useful when access is limited. Supplied in a robust dual-latch carry case for portable, organised tool storage.

## **Additional Information**

- Socket sizes: 30, 32, 33, 34, 35, 36, 38, 41, 46mm
- 3/4"D x Single Hex (6pt) x 90mm deep.
- Manufactured from chrome molybdenum with black phosphate finish.
- Supplied in a storage carry case (195mm x 305mm).
- Also available; extra deep set Part No. 6410 & individual extra long sockets Part No. 6213 -6218. Sockets also available individually size range 19mm to 46mm Part No. 4642 - 4652.