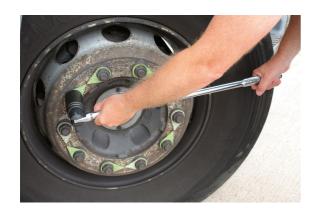

## **Deep Impact Socket Set 3/4"D 9pc**

Deep 3/4" square drive impact socket set, single-hex (6pt) profile. The nine piece set covers a range of larger sizes from 30mm to 46mm designed for commercial vehicle maintenance and servicing. The generous 90mm socket depth is particularly useful when access is limited. Supplied in a robust dual-latch carry case for portable, organised tool storage.